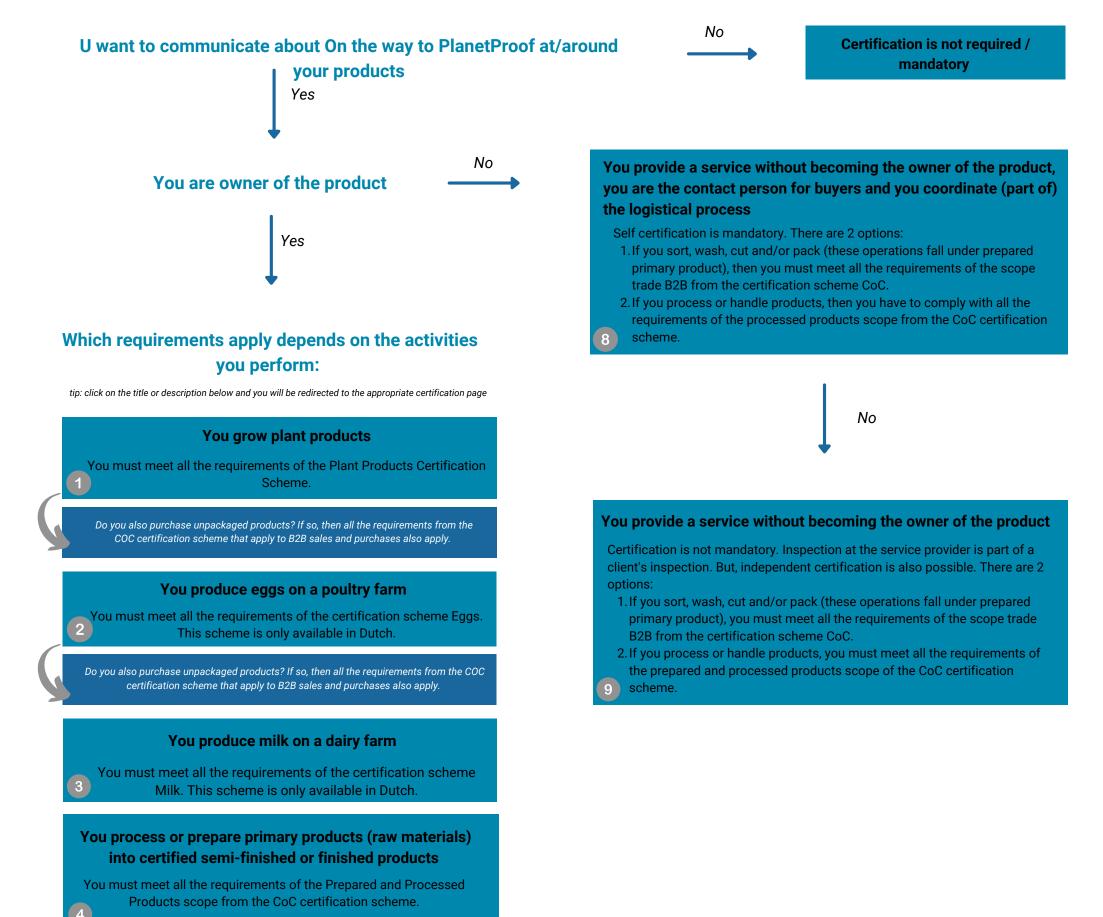

## Decision tree On the way to PlanetProof

Do you want to have your product and/or service certified with On the Way to PlanetProof? Then you must in any case meet the <u>General Conditions</u>. Do you doubt which certification scheme(s) is/are applicable to you? Follow the steps below.

## You buy unpackaged certified products and sell them to consumers

You must meet all the requirements of the consumer sales / consumer facing organizations (CFO) scope from the CoC certification scheme.

## You buy and sell certified unpackaged products B2B with the label

You must meet all scope trade B2B requirements from the CoC certification scheme.

You buy certified unpackaged products, pack them and sell them as packaged products (B2B) with the label

You must meet all scope trade B2B requirements from the CoC certification scheme.

## Inscription

B2B = business to business CoC = Chain of Custody Label = logo On the way to PlanetProof or communication about it

Do you have a question? Contact us.